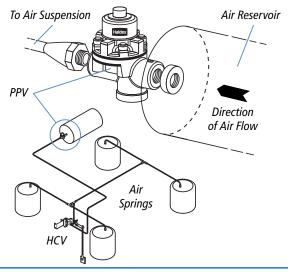

### Figure 3. PPV Installed:

United States 816-891-2470 Canada 519-621-6722 Mexico 52-81-81569500

To learn more, contact your Haldex sales professional or visit haldex.com **L31180** R8/23 Art Only

#### Proper Installation

- 1. Install pressure protection valve (PPV) to an air reservoir with the arrow on the bottom of the valve pointing air flow away from air tank reservoir, see Figure 2.
- 2. Use a drop of oil or Loctite to lubricate threaded connections. DO NOT USE a pipe compound or teflon tape as they may clog valve.
- 3. Position valve upright with the filter accessible for ease of replacement, see Figure 3.
- 4. After PPV has been installed and connected to the height control system air lines, pressurize air system with a constant air supply in excess of 85 PSIG (5.9 Bars).
- 5. Check all connections for air leaks.