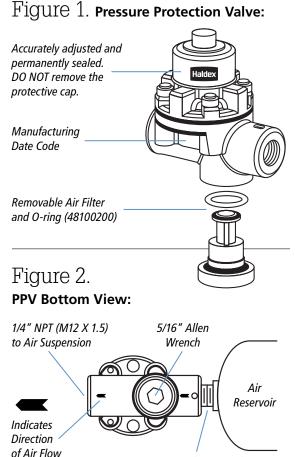

#### Proper Installation

- 1. Install pressure protection valve (PPV) to an air reservoir with the arrow on the bottom of the valve pointing air flow away from air tank reservoir, see Figure 2.
- 2. Use a drop of oil or Loctite to lubricate threaded connections. DO NOT USE a pipe compound or teflon tape as they may clog valve.
- 3. Position valve upright with the filter accessible for ease of replacement, see Figure 3.
- 4. After PPV has been installed and connected to the height control system air lines, pressurize air system with a constant air supply in excess of 85 PSIG (5.9 Bars).
- 5. Check all connections for air leaks.

#### Periodic Maintenance

Moisture and other system impurities will affect valve performance.

- 1. Drain all moisture from air reservoir at regular intervals.
- 2. Check protection valve air filter approximately every three months or when air flow is substantially reduced. The filter may need to be cleaned or replaced, see Figure 1.

Note: Use an allen wrench to remove air filter and o-ring by turning counterclockwise, see Figure 2.

#### **Operating Pressure by Part Number**

| Part No. | Closing<br>Pressure (min.) | Opening<br>Pressure (min.) |
|----------|----------------------------|----------------------------|
| 90554107 | 70 PSIG                    | 75 PSIG                    |
| Standard | (4.8 Bars)                 | (5.2 Bars)                 |
| 90554151 | 75 PSIG                    | 88 PSIG                    |
| Metric   | (5.2 Bars)                 | (6.1 Bars)                 |

**IMPORTANT:** Pressure Protection Valve and Filter maintains safe air brake pressure and cleans air. Set to 70 PSIG (4.8 Bars) at factory.

1/4" NPT (M12 X 1.5) (Close Nipple Supplied by Customer)